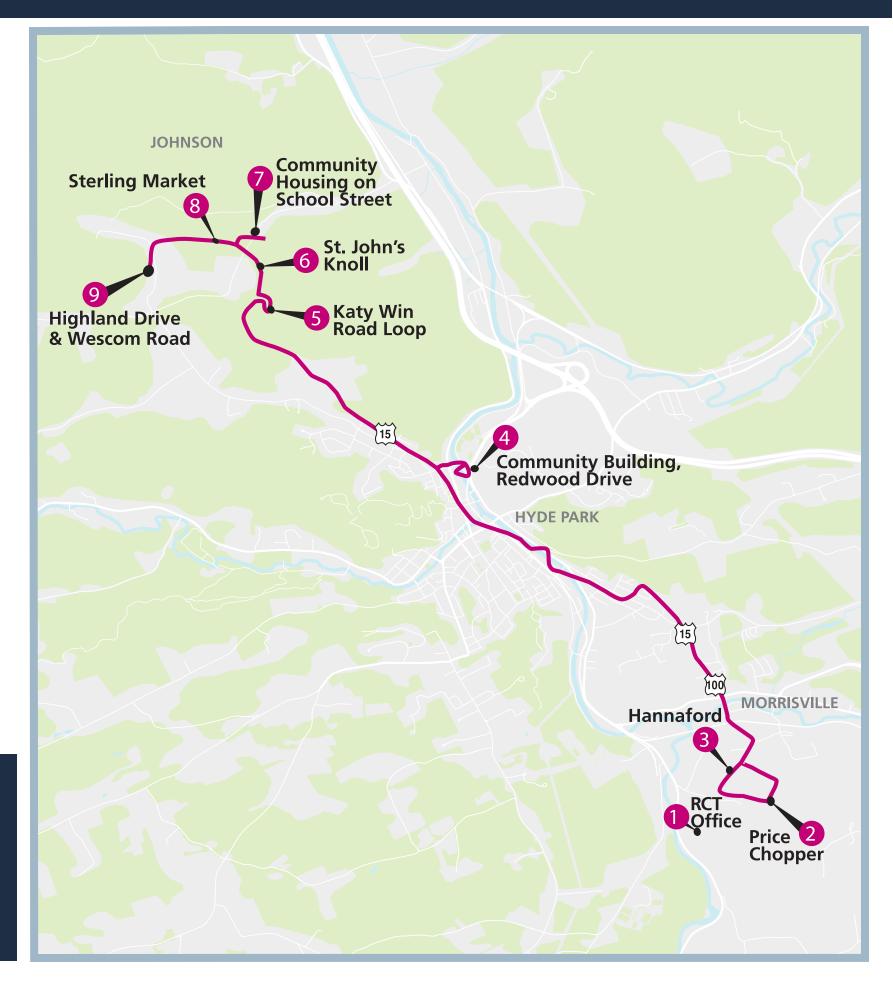

## BORRISVILLE SOLUTION

| 1st & | 3rd Thursday of Each Month:        |       |       |
|-------|------------------------------------|-------|-------|
| From  | MORRISVILLE to JOHNSON             | AM    | PM    |
| 1     | RCT Office, Morrisville            | 9:20  | -     |
| 2     | Price Chopper Plaza, Morrisville   | 9:23  | 12:00 |
| 3     | Hannaford Supermarket, Morrisville | -     | 12:05 |
| 4     | Community Building, Redwood Drive  | 9:30  | 12:15 |
| 5     | Katy Win Road Loop                 | 9:40  | 12:30 |
| 6     | St. John's knoll                   | 9:45  | 12:35 |
| 7     | Community Housing, School Street   | 9:50  | 12:45 |
| 8     | Sterling Market, Johnson           | 9:55  | 12:48 |
| 9     | Highland and Westcom Road          | 10:00 | 12:50 |
| 1st & | 3rd Thursday of Each Month:        |       |       |
| From  | JOHNSON to MORRISVILLE             | AM    | PM    |
| 9     | Highland and Westcom Road          | 10:00 | 12:50 |
| 8     | Sterling Market, Johnson           | 10:03 | 12:52 |
| 7     | Community Housing, School Street   | 10:05 | 12:55 |
| 6     | St. John's Knoll                   | 10:10 | 1:05  |
| 5     | Katy Win Road Loop                 | 10:15 | 1:20  |
| 4     | Community Building, Redwood Drive  | 10:20 | 1:25  |
| 3     | Hannaford Supermarket, Morrisville | 10:35 | -     |
| 2     | Price Chopper Plaza, Morrisville   | 10:40 | 1:40  |
| 4     | DCT Office Marrisville             |       | 1.15  |
| 1     | RCT Office, Morrisville            | -     | 1:45  |

## **JOHNSON SHOPPER:**

RCT offers shopping shuttles that operate throughout the Northeast Kingdom and Lamoille counties. The Johnson Shopper operates the first and third Thursday of each month. If you live within 3/4 mile of the shopper route and would like to ride the bus, please call (802) 748-8170 between the hours of 7:30 AM and 4:30 PM Monday through Friday to schedule a pickup.